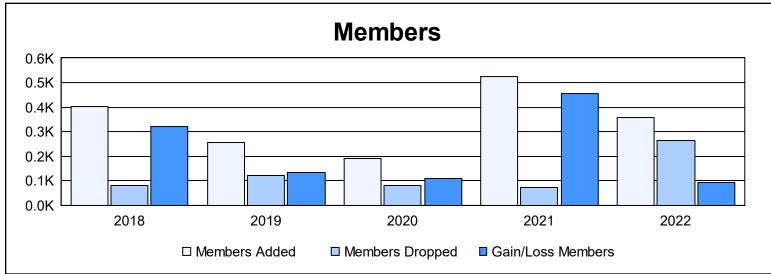

District E 1 As of June 2022 Cumulative

| Year      | New<br>Clubs | Dropped<br>Clubs | Gain/<br>Loss<br>Clubs | New<br>Members | Charter<br>Members | Reinstate<br>Members | Transfer<br>Members | Total<br>Member<br>Added | Total<br>Members<br>Dropped | Gain/<br>Loss<br>Members |
|-----------|--------------|------------------|------------------------|----------------|--------------------|----------------------|---------------------|--------------------------|-----------------------------|--------------------------|
| 2017-2018 | 6            | 0                | 6                      | 227            | 168                | 2                    | 7                   | 404                      | 82                          | 322                      |
| 2018-2019 | 1            | 0                | 1                      | 198            | 54                 | 0                    | 2                   | 254                      | 122                         | 132                      |
| 2019-2020 | 1            | 0                | 1                      | 160            | 24                 | 0                    | 6                   | 190                      | 79                          | 111                      |
| 2020-2021 | 10           | 0                | 10                     | 239            | 281                | 1                    | 4                   | 525                      | 71                          | 454                      |
| 2021-2022 | 5            | 0                | 5                      | 200            | 155                | 1                    | 1                   | 357                      | 265                         | 92                       |
| Average   | 5            | 0                | 5                      | 205            | 136                | 1                    | 4                   | 346                      | 124                         | 222                      |