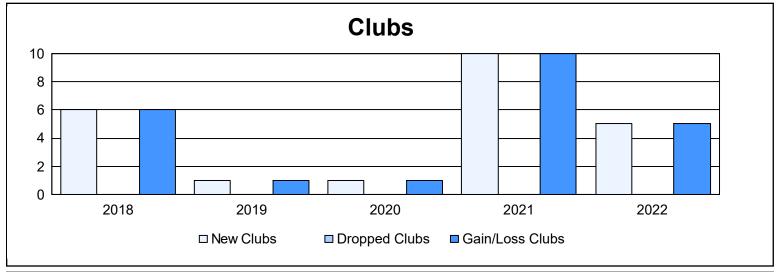

District E 1 As of June 2022 Cumulative

| Year      | New<br>Clubs | Dropped<br>Clubs | Gain/<br>Loss<br>Clubs | New<br>Members | Charter<br>Members | Reinstate<br>Members | Transfer<br>Members | Total<br>Member<br>Added | Total<br>Members<br>Dropped | Gain/<br>Loss<br>Members |
|-----------|--------------|------------------|------------------------|----------------|--------------------|----------------------|---------------------|--------------------------|-----------------------------|--------------------------|
| 2017-2018 | 6            | 0                | 6                      | 227            | 168                | 2                    | 7                   | 404                      | 82                          | 322                      |
| 2018-2019 | 1            | 0                | 1                      | 198            | 54                 | 0                    | 2                   | 254                      | 122                         | 132                      |
| 2019-2020 | 1            | 0                | 1                      | 160            | 24                 | 0                    | 6                   | 190                      | 79                          | 111                      |
| 2020-2021 | 10           | 0                | 10                     | 239            | 281                | 1                    | 4                   | 525                      | 71                          | 454                      |
| 2021-2022 | 5            | 0                | 5                      | 200            | 155                | 1                    | 1                   | 357                      | 265                         | 92                       |
| Average   | 5            | 0                | 5                      | 205            | 136                | 1                    | 4                   | 346                      | 124                         | 222                      |